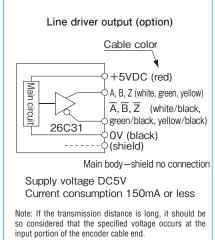

## Output circuit diagram

A capacitor  $(0.1 \mu F)$  is connected between OV and FG (frame ground).