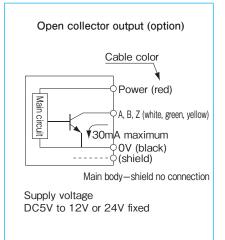

## Output circuit diagram

A capacitor  $(0.1 \mu F)$  is connected between OV and FG (frame ground).