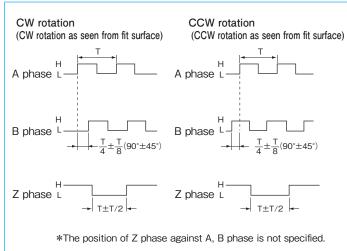

## Eseries [Square Wave/Incremental]

- Widely available from low pulse to high resolution pulse. A desired division pulse number is easily available because of internal manufacturing.
- Outside diameters are available in series from ultra-small type to large type and selection should be made in accordance with the fitting shaft and division pulse number.
- All products are of thin type, and especially the hole type is an encoder best suited for fitting.
- Investigation is possible under optimum conditions such as noise resistance and reduction in current consumption depending on the purpose of use.

## Output circuit diagram







A capacitor  $(0.1 \mu F)$  is connected between OV and FG (frame ground).



## Output waveform