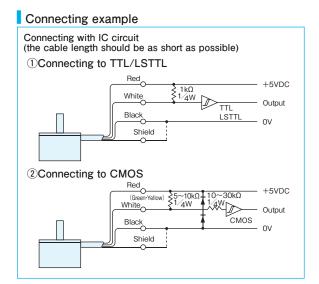

## Output circuit diagram

A capacitor  $(0.1 \mu F)$  is connected between OV and FG (frame ground).