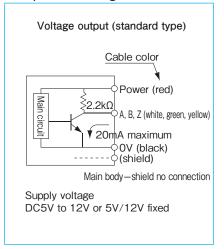

## Output circuit diagram

A capacitor  $(0.1 \mu F)$  is connected between OV and FG (frame ground).