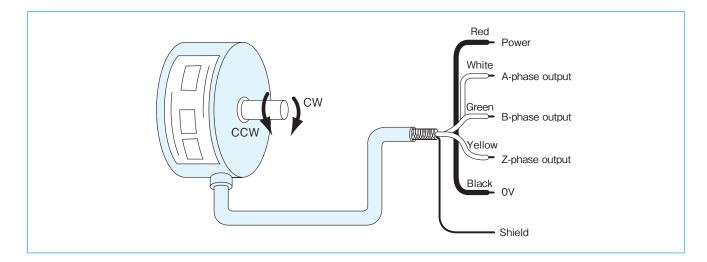

## Eseries [Square Wave/Incremental]

- Widely available from low pulse to high resolution pulse. A desired division pulse number is easily available because of internal manufacturing.
- Outside diameters are available in series from ultra-small type to large type and selection should be made in accordance with the fitting shaft and division pulse number.
- All products are of thin type, and especially the hole type is an encoder best suited for fitting.
- Investigation is possible under optimum conditions such as noise resistance and reduction in current consumption depending on the purpose of use.

## Output circuit diagram







A capacitor  $(0.1 \mu F)$  is connected between OV and FG (frame ground).



## Output waveform